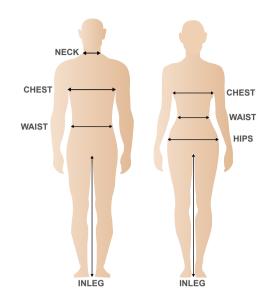

## How to measure yourself

**Neck -** Standing, measure your neck at its largest girth, right over the Adam's apple.

**Chest -** Standing, measure with the breath out just above the nipple.

**Waist** - Standing, measure at the narrowest point or at the midway point between the top of the hip bone and the botton of the rib cage, above the belly button. **Inleg** - Standing, with legs straight and hip width apart, measure from crotch to floor.

Bust - Measure the fullest part of the bust.

**Hips -** Measure at the largest girth.